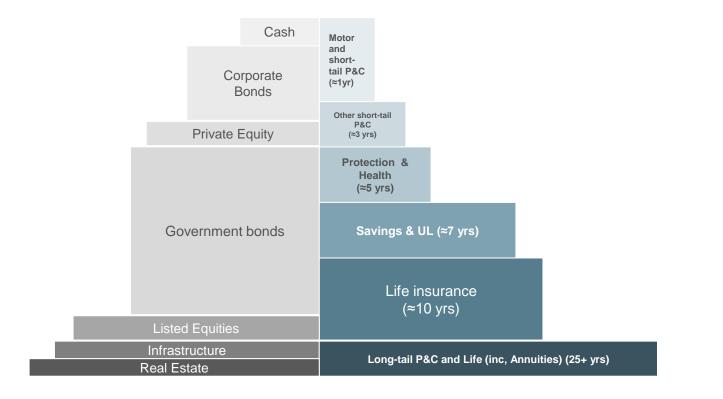

## **Insurance companies have very granular balance sheets**

Asset Liability Management is at the core of balance sheet structure and management

#### Maturity structure of insurance stylized balance sheet (excluding equity and debt for simplicity)