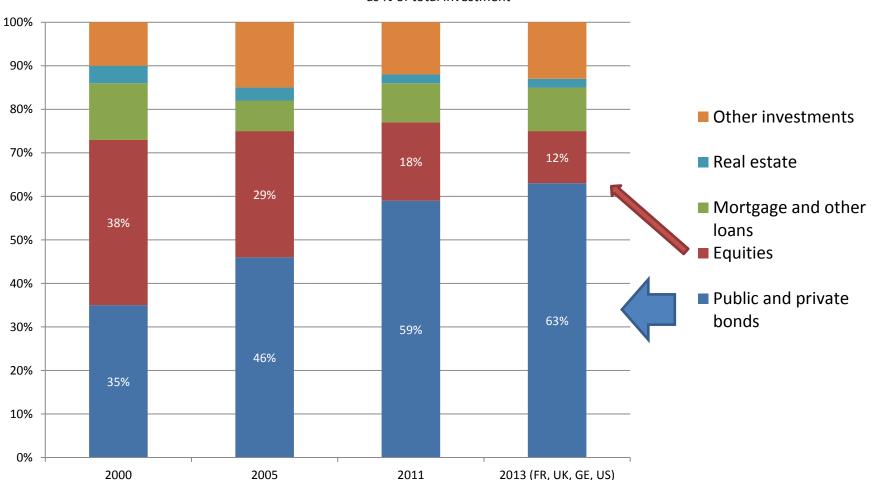

# **Regulation shapes asset allocation and funding of the economy**

**Domestic life insurers' asset allocation in Europe** as % of total investment